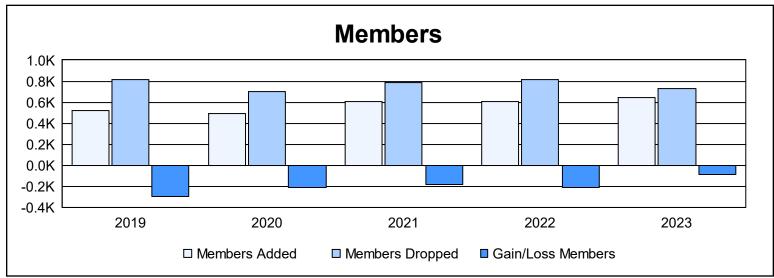

| Year      | New<br>Clubs | Dropped<br>Clubs | Gain/<br>Loss<br>Clubs | New<br>Members | Charter<br>Members | Reinstate<br>Members | Transfer<br>Members | Total<br>Member<br>Added | Total<br>Members<br>Dropped | Gain/<br>Loss<br>Members |
|-----------|--------------|------------------|------------------------|----------------|--------------------|----------------------|---------------------|--------------------------|-----------------------------|--------------------------|
| 2018-2019 | 1            | 4                | -3                     | 436            | 27                 | 22                   | 32                  | 517                      | 814                         | -297                     |
| 2019-2020 | 1            | 3                | -2                     | 396            | 36                 | 25                   | 33                  | 490                      | 701                         | -211                     |
| 2020-2021 | 6            | 10               | -4                     | 387            | 166                | 17                   | 36                  | 606                      | 788                         | -182                     |
| 2021-2022 | 0            | 7                | -7                     | 538            | 6                  | 38                   | 26                  | 608                      | 819                         | -211                     |
| 2022-2023 | 2            | 9                | -7                     | 460            | 78                 | 63                   | 38                  | 639                      | 728                         | -89                      |
| Average   | 2            | 7                | -5                     | 443            | 63                 | 33                   | 33                  | 572                      | 770                         | -198                     |