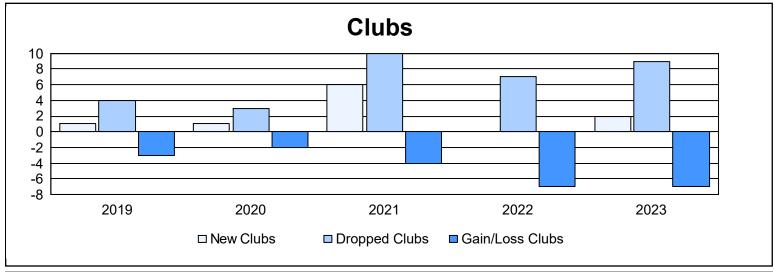

| Year      | New<br>Clubs | Dropped<br>Clubs | Gain/<br>Loss<br>Clubs | New<br>Members | Charter<br>Members | Reinstate<br>Members | Transfer<br>Members | Total<br>Member<br>Added | Total<br>Members<br>Dropped | Gain/<br>Loss<br>Members |
|-----------|--------------|------------------|------------------------|----------------|--------------------|----------------------|---------------------|--------------------------|-----------------------------|--------------------------|
| 2018-2019 | 1            | 4                | -3                     | 436            | 27                 | 22                   | 32                  | 517                      | 814                         | -297                     |
| 2019-2020 | 1            | 3                | -2                     | 396            | 36                 | 25                   | 33                  | 490                      | 701                         | -211                     |
| 2020-2021 | 6            | 10               | -4                     | 387            | 166                | 17                   | 36                  | 606                      | 788                         | -182                     |
| 2021-2022 | 0            | 7                | -7                     | 538            | 6                  | 38                   | 26                  | 608                      | 819                         | -211                     |
| 2022-2023 | 2            | 9                | -7                     | 460            | 78                 | 63                   | 38                  | 639                      | 728                         | -89                      |
| Average   | 2            | 7                | -5                     | 443            | 63                 | 33                   | 33                  | 572                      | 770                         | -198                     |